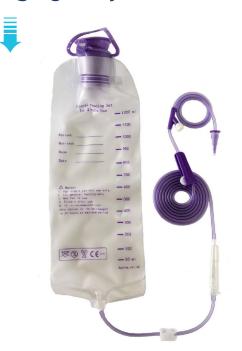

#### Nutrition

Suitable for enteral feeding by connecting with a nasogastric feeding tube.

Four types available featuring double layer tubes, a three way switch and a five stepped connector.

Non-bag - gravity

Non-bag - pump

Bag - pump