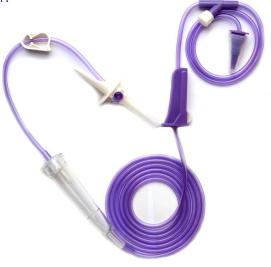

#### Nutrition

Suitable for enteral feeding by connecting with a nasogastric feeding tube.

Four types available featuring double layer tubes, a three way switch and a five stepped connector.

Non-bag - gravity

Non-bag - pump

Bag - pump