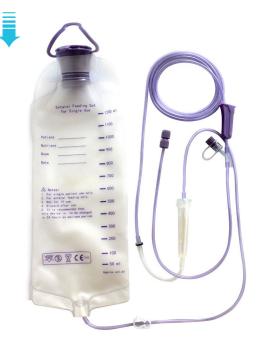

#### Nutrition

Suitable for enteral feeding by connecting with a nasogastric feeding tube.

Four types available featuring double layer tubes, a three way switch and a five stepped connector.

Non-bag - gravity

# Single Use Tubing Sets

| Product                                                                | Code        | Description                           |
|------------------------------------------------------------------------|-------------|---------------------------------------|
| Infusion Set                                                           | SM - IS     | Infusion set                          |
| <b>Oxygen</b><br>Inhalation<br>Adult and Paediatric<br>sizes available | SM-O/NT     | Oxygen cannula with nose tip          |
|                                                                        | SM-O/M      | Oxygen cannula with mask              |
| <b>Nebuliser</b><br>Adult and Paediatric<br>sizes available            | SM – N/MP   | Nebuliser with mouthpiece             |
|                                                                        | SM – N/M    | Nebuliser with mask                   |
| Nutrition                                                              | SM – EF/NBG | Enteral feeding set - non bag gravity |
|                                                                        | SM – EF/NBP | Enteral feeding set - non bag pump    |
|                                                                        | SM – EF/BG  | Enteral feeding set - bag gravity     |
|                                                                        | SM – EF/BP  | Enteral feeding set - bag pump        |