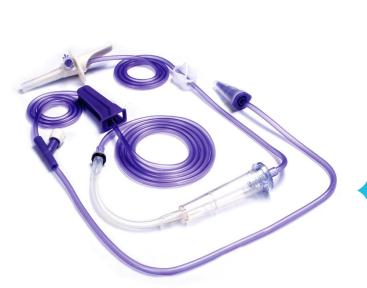

#### Nutrition

Suitable for enteral feeding by connecting with a nasogastric feeding tube.

Four types available featuring double layer tubes, a three way switch and a five stepped connector.

Non-bag - gravity

Non-bag - pump

Bag - pump